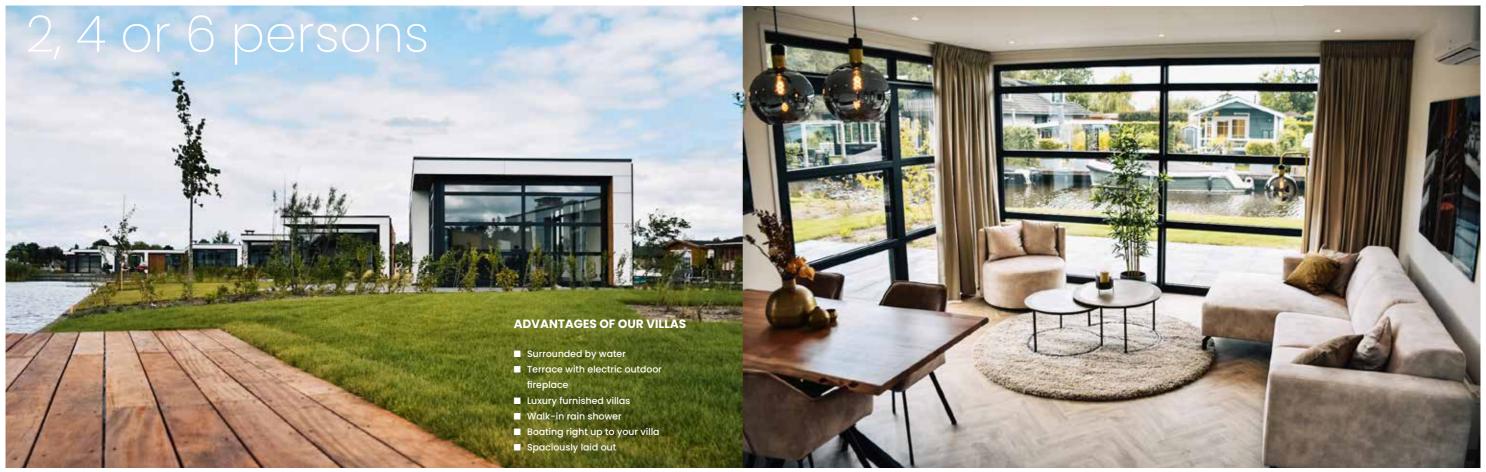

## Welcome to MarinaParken

Our luxury, detached vacation villas are Loosdrechtsedijk in Loosdrecht.

completely surrounded by water.

all around. The villas offer a lot of privacy, a high level of comfort and are situated on a spacious plot with a terrace and an electric outdoor fireplace.

We would like to welcome you to our new yourselves!

located on a new holiday park on the Nieuw-

The exclusive, small-scale holiday park with 42 new villas is situated in a unique location,

Each villa has a unique view of the water

Netherlands.

holiday park and hope that you will enjoy

- Luxury vacation villas
- For 2, 4 or 6 persons
- Garden with terrace at the water
- Private parking at the villa
- Small and exclusive
- Private mooring at the
- Lobby at the park
- Rental of sloops, bicycles, supboards and E-choppers
- Connection to the Loosdrechtse Plassen
- Close to Amsterdam and
- Plenty of activities in the area
- Cycling, hiking and fishing opportunities

## Villa Nautica

Our luxurious, attractive and detached holiday villas for 2, 4 or 6 people feature a unique view of the water. The villas offer plenty of privacy, a high level of comfort and are situated on a spacious plot with a terrace and an electric outdoor fireplace. All the ingredients for ultimate waterfront enjoyment.

All the villa's have their own terrace and spacious garden. Our villas are non-smoking and have Wi-Fi. One car can easily be parked at each villa. Upon arrival, the beds are made.

Discover the unique MarinaPark Residentie Nieuw Loosdrecht in the versatile Gooi- and Vechtstreek. Holiday at a waterfront holiday park in a luxury holiday villa!