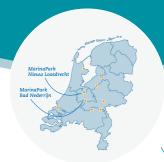

## **BOATINGROUTES**

Loosdrecht is of course the Valhalla for water sports enthusiasts and thus has many boating possibilities. Check out the boating routes on the following pages in this magazine.

# Cruising Coute tips