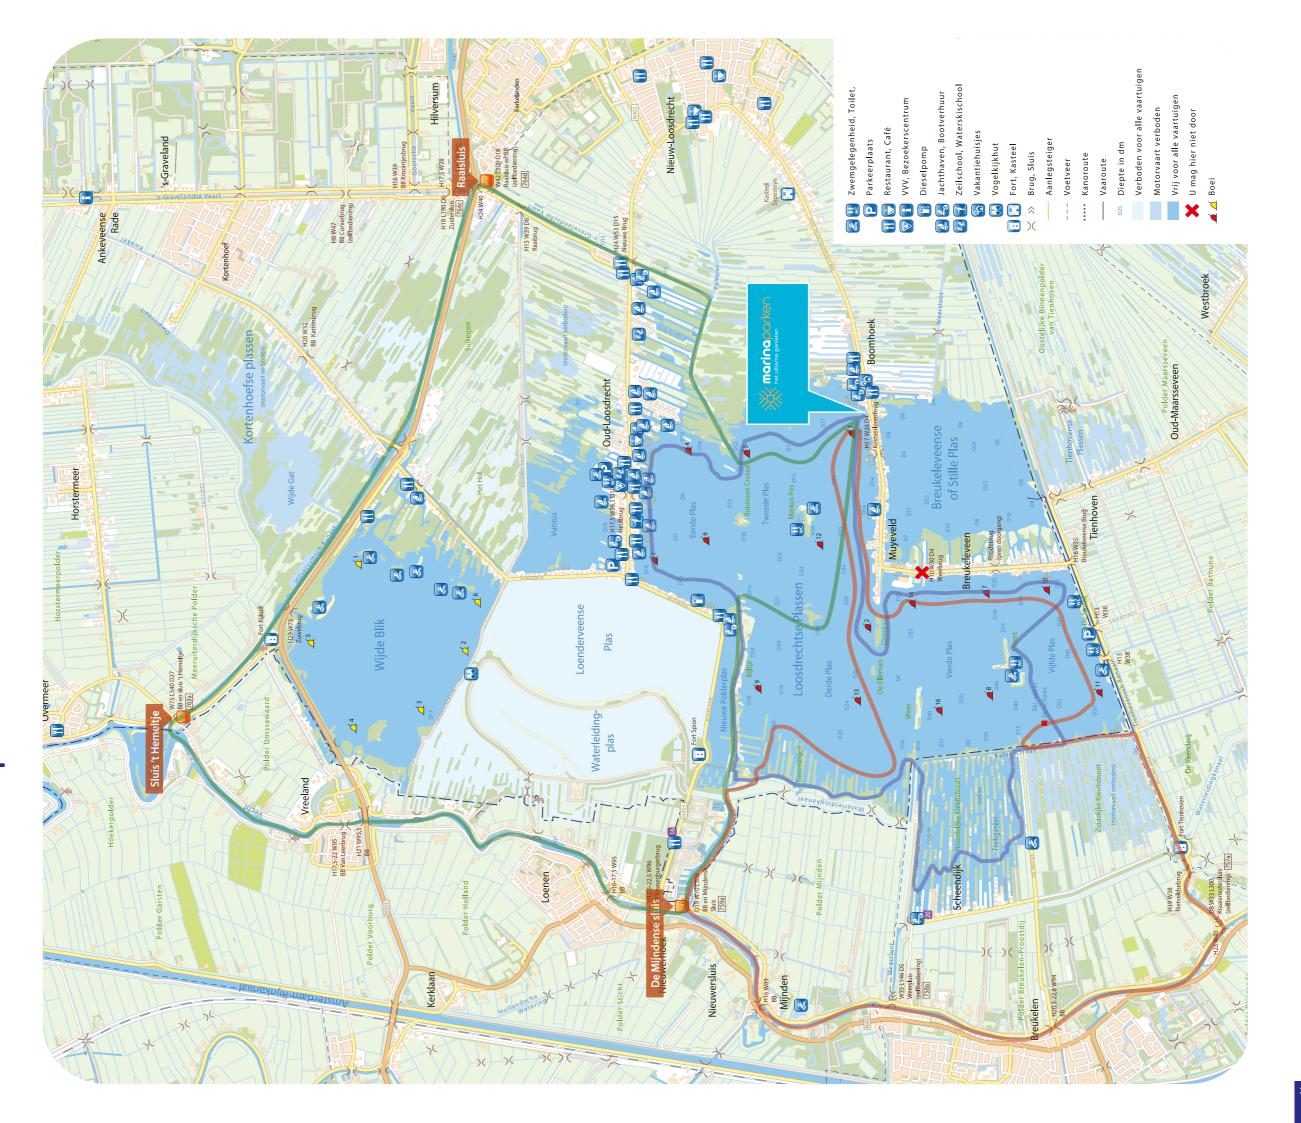

## **BOATINGROUTES**

Loosdrecht is of course the Valhalla for water sports enthusiasts and thus has many boating possibilities. Check out the boating routes on the following pages in this magazine.

# Cruising Coute tips