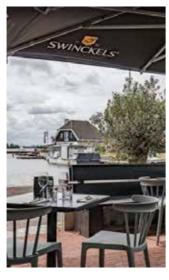

## **HAVEN CLUB**

The Haven Club is located in the heart of Oud-Loosdrecht, right on the Porseleinhaven. It is a very cozy, hip brasserie with bar and beautiful terrace right on the water of the Loosdrechtse Plassen. The lunch and dinner dishes on offer are very varied. Real classics, rotisserie poultry, meat, fish or vegan and worldly dishes! The place to be!