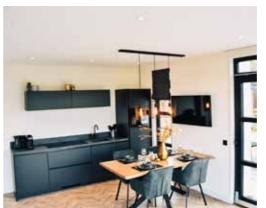

## Villa Nautica

Our luxurious, attractive and detached holiday villas for 2, 4 or 6 people feature a unique view of the water. The villas offer plenty of privacy, a high level of comfort and are situated on a spacious plot with a terrace and an electric outdoor fireplace. All the ingredients for ultimate waterfront enjoyment.

## **VILLA NAUTICA 2 PERSONS:**

This villa has 2 bedrooms, both with 2 single box spring beds and a TV in each room. The 2 luxurious, spacious ensuite bathrooms have a washbasin and a walk-in rain shower. The villa has a separate toilet.

## **VILLA NAUTICA 4 PERSONS:**

This villa has 2 bedrooms, both with 2 single box spring beds and a TV in each room. The 2 luxurious, spacious ensuite bathrooms have a washbasin and a walk-in rain shower. The villa has a separate toilet.

## **VILLA NAUTICA 6 PERSONS:**

This villa has 3 bedrooms, 2 x 2 single box spring beds with TV and 1 bedroom with a box bed for 2 persons. Extremely suitable for families with children. Specious bathroom with walk-in shower. The villa has a separate toilet.

## **VILLA NAUTICA DELUXE 6 PERSONS:**

The villa has 3 bedrooms, 2 x 2 single box-spring beds with TV and an annexe accessible from outside, including bathroom with toilet and bunk beds. The 2 luxurious, spacious ensuite bathrooms have a sink and a walk-in rain shower. The villa has a separate toilet.