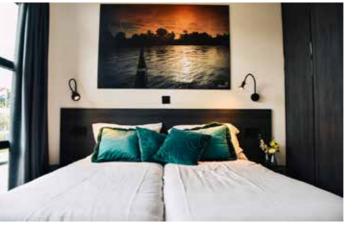

## **VILLA NAUTICA 2 PERSONS:**

This villa has 2 bedrooms, both with 2 single box spring beds and a TV in each room. The 2 luxurious, spacious ensuite bathrooms have a washbasin and a walk-in rain shower. The villa has a separate toilet.

## **VILLA NAUTICA 4 PERSONS:**

This villa has 2 bedrooms, both with 2 single box spring beds and a TV in each room. The 2 luxurious, spacious ensuite bathrooms have a washbasin and a walk-in rain shower. The villa has a separate toilet.

## **VILLA NAUTICA 6 PERSONS:**

This villa has 3 bedrooms, 2 x 2 single box spring beds with TV and 1 bedroom with a box bed for 2 persons. Extremely suitable for families with children. Specious bathroom with walk-in shower. The villa has a separate toilet.

## **VILLA NAUTICA DELUXE 6 PERSONS:**

The villa has 3 bedrooms, 2 x 2 single box-spring beds with TV and an annexe accessible from outside, including bathroom with toilet and bunk beds. The 2 luxurious, spacious ensuite bathrooms have a sink and a walk-in rain shower. The villa has a separate toilet.