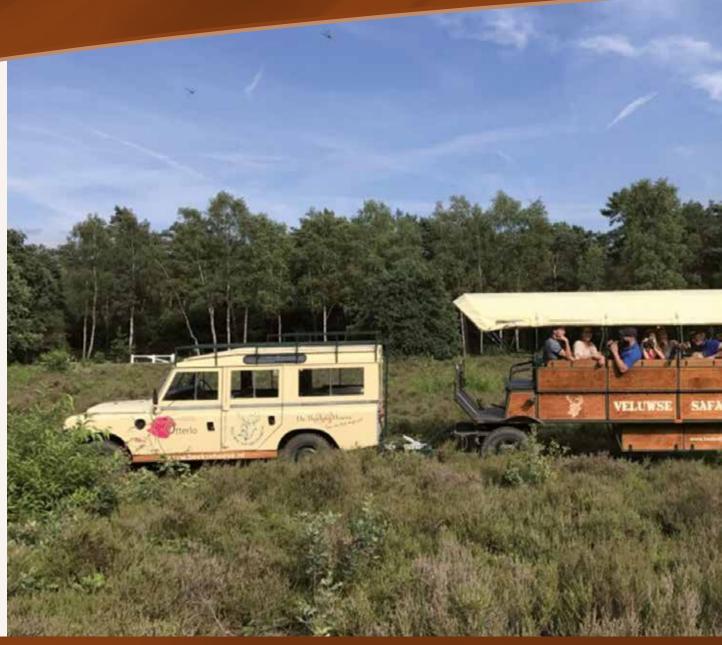

### 'DISCOVER THE LOVELY VELUWE'

Participate in our awesome activities, there is something for everyone!

Go out with our game ranger. Follow wildlife tracks and learn more about the beautiful nature or take a ride across the Veluwe with the "Veluwe Safari Express".

Spot the Big Five of the Veluwe. Have you ever spotted the badger, the fox, the wild boar, the deer and the red deer? Have a look, maybe you can find one of them. They are all roaming around in our backyard.