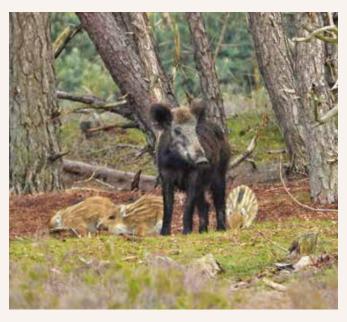

Spot the Big Five of the Veluwe. Have you ever spotted the badger, the fox, the wild boar, the deer and the red deer? Have a look, maybe you can find one of them. They are all roaming around in our backyard.