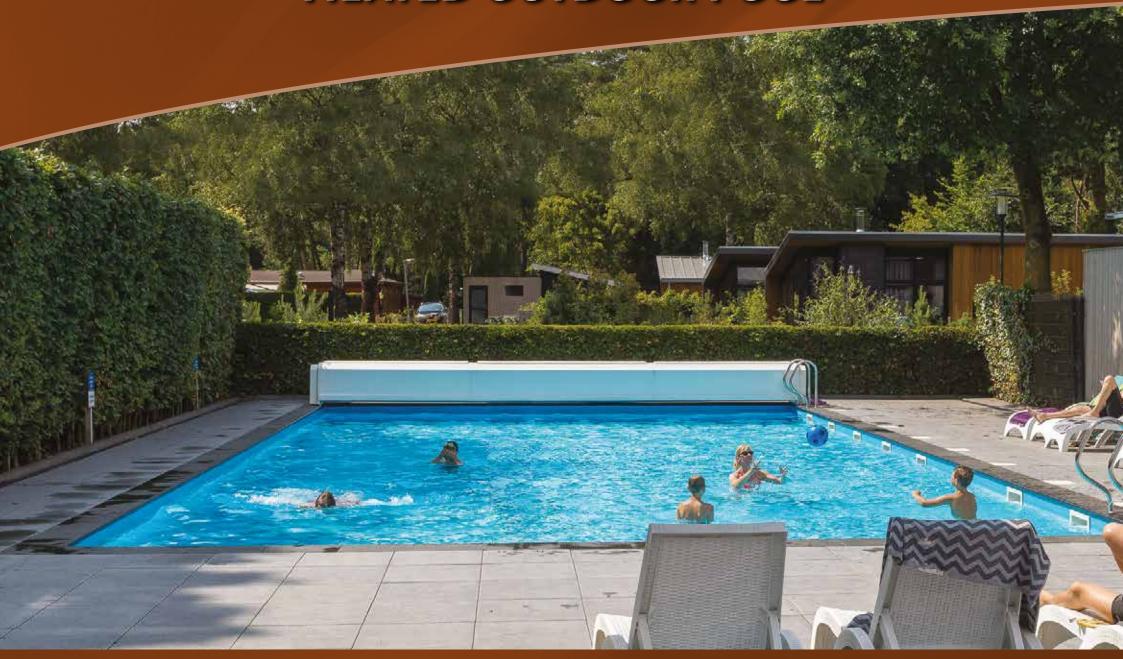

# 'HEATED OUTDOOR POOL'

### 'SWIMMING AND RELAXING'

The water always has a pleasant temperature, ready to be enjoyed!

The heated outdoor swimming pool has recently been made fully sustainable and is heated by solar panels and a heat pump.

A children's pool is also available for the little ones.

This is open depending on the weather and closed during low season.