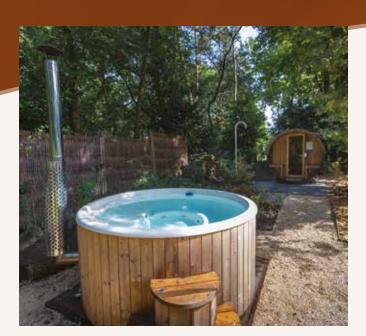

### 'ULTIMATE RELAXATION'

Make your holiday count!

More and more holiday homes are equipped with luxurious wellness facilities in the garden.
Unwind completely in the jacuzzi, hot tub or sauna.

Are all wellness homes fully booked?

No problem! Book your wellness sessions in our private Spa & Wellness via the reception, which can be booked as half-days. Our Spa & Wellness has a jacuzzi, a 6-person sauna, a luxurious shower room with rain shower, a Sunshower with infrared and UV radiation and a relaxation room to fully unwind!