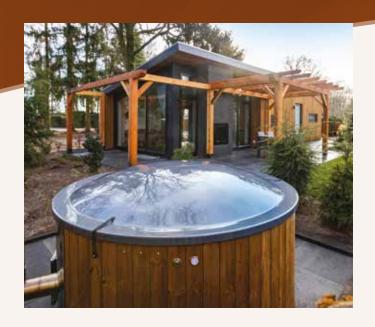

# 'UNWIND COMPLETELY'

### 'ULTIMATE RELAXATION'

Make your holiday count!

More and more holiday homes are equipped with luxurious wellness facilities in the garden.
Unwind completely in the jacuzzi, hot tub or sauna.

Are all wellness homes fully booked?

No problem! Book your wellness sessions in our private Spa & Wellness via the reception, which can be booked as half-days. Our Spa & Wellness has a jacuzzi, a 6-person sauna, a luxurious shower room with rain shower, a Sunshower with infrared and UV radiation and a relaxation room to fully unwind!