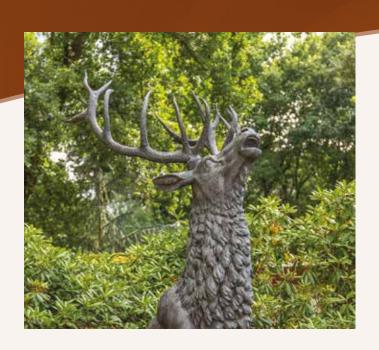

Spot the Big Five of the Veluwe. Have you ever spotted the badger, the fox, the wild boar, the deer and the red deer? Have a look, maybe you can find one of them. They are all roaming around in our backyard.