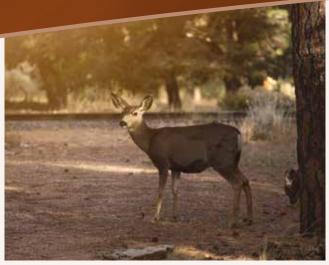

Spot the Big Five of the Veluwe. Have you ever spotted the badger, the fox, the wild boar, the deer and the red deer? Have a look, maybe you can find one of them. They are all roaming around in our backyard.