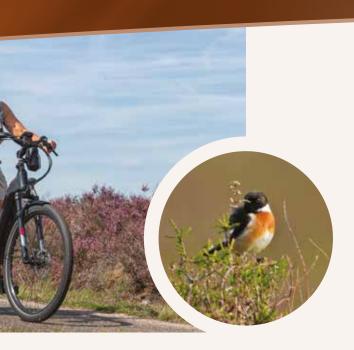

De Hoge Veluwe National Park, the Wekeromse Zand and the Ginkelse Heide are within cycling distance! Did you not bring a bicycle? Rent a bicycle, e-bike, mountain bike, tandem or children's bike at our reception.

Spot the Big Five of the Veluwe. Have you ever spotted the badger, the fox, the wild boar, the deer and the red deer? Have a look, maybe you can find one of them. They are all roaming around in our backyard.